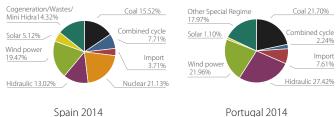

# www.omie.es

Operating the Iberian Electricity Market Committed to Europe





### Total energy (Day-ahead and Intraday markets)



#### Demand coverage by technology



5pail 2014 Tortugui 201

## Average-monthly prices in Europe



|                                       | 2014   | 2013   |
|---------------------------------------|--------|--------|
| Total energy TWh                      | 259    | 273    |
| Traded energy in intraday markets TWh | 35     | 39     |
| Agents                                | 835    | 690    |
| Economic volume <b>M</b> €            | 10,960 | 12,179 |
| % MIBEL Demand                        | 81%    | 83%    |

# Day-ahead market average price €/MWh

| Spanish zone    | 42.13 | 44.26 |
|-----------------|-------|-------|
| Portuguese zone | 41.86 | 43.65 |

% hours with a price difference< 1€/MWh

| Spain/Portugal | 95% | 90% |
|----------------|-----|-----|
| Spain/France   | 9%  | 6%  |