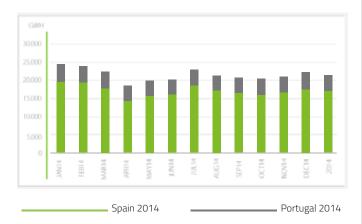

# www.omie.es

Operating the Iberian Electricity Market Committed to Europe





### Total energy (Day-ahead and Intraday markets)



#### Demand coverage by technology



5pail 2014 Tortugui 201

## Average-monthly prices in Europe



|                                       | 2014   | 2013   |
|---------------------------------------|--------|--------|
| Total energy TWh                      | 259    | 273    |
| Traded energy in intraday markets TWh | 35     | 39     |
| Agents                                | 835    | 690    |
| Economic volume <b>M</b> €            | 10,960 | 12,179 |
| % MIBEL Demand                        | 81%    | 83%    |

# Day-ahead market average price €/MWh

| Spanish zone    | 42.13 | 44.26 |
|-----------------|-------|-------|
| Portuguese zone | 41.86 | 43.65 |

% hours with a price difference< 1€/MWh

| Spain/Portugal | 95% | 90% |
|----------------|-----|-----|
| Spain/France   | 9%