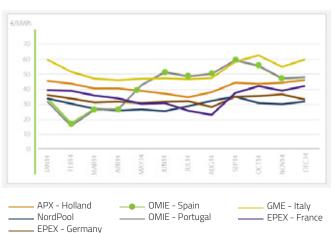

## Average-monthly prices in Europe

|                                       | 2014   | 2013   |
|---------------------------------------|--------|--------|
| Total energy TWh                      | 259    | 273    |
| Traded energy in intraday markets TWh | 35     | 39     |
| Agents                                | 835    | 690    |
| Economic volume <b>M</b> €            | 10,960 | 12,179 |
| % MIBEL Demand                        | 81%    | 83%    |

# Day-ahead market average price €/MWh

| Spanish zone    | 42.13 | 44.26 |
|-----------------|-------|-------|
| Portuguese zone | 41.86 | 43.65 |

% hours with a price difference< 1€/MWh

| Spain/Portugal | 95% | 90% |
|----------------|-----|-----|
| Spain/France   | 9%  | 6%  |